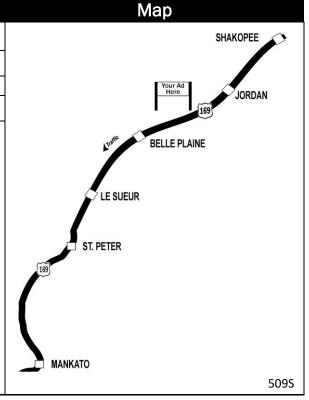

### Location

Highway 169, Jordan at mile marker 97.89

#### Read

Reaching north bound traffic to Shakopee,