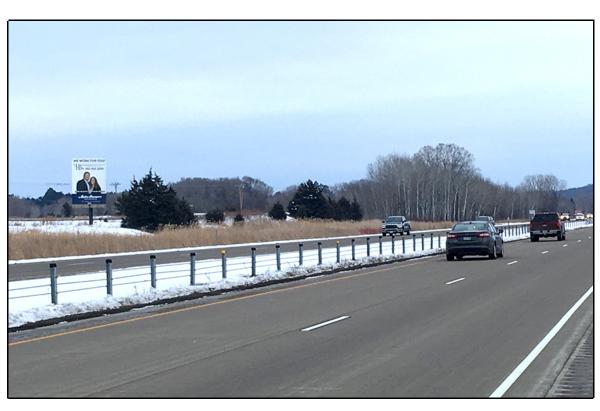

### Location

Highway 169, Jordan at mile marker 97.89

#### Read

Reaching north bound traffic to Shakopee,

### Size

20' h x 15' w

## **Traffic Count**

21,900 (Est.)

| Rate Information |                |             |
|------------------|----------------|-------------|
| TERM             | MONTHLY RENTAL | *PRODUCTION |
| 12 months        | \$800          | \$800       |